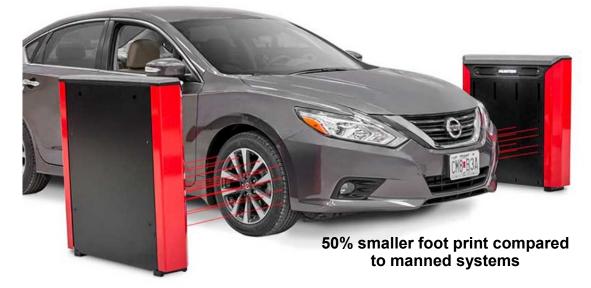

## New Quick Check Drive Touchless Alignment Inspection System

## **Automatic Alignment Results**

- ⇒ 32 lasers and 8 cameras scan wheels as they drive past
- ⇒ Touchless total toe and individual camber
- ⇒ Unmatched accuracy and repeatability
- ⇒ No stopping, data entry, or labor required

NO LABOR

NO DATA ENTRY

How It Works - - - As the vehicle drives through, cameras measure distances to the tire to calculate total toe and individual camber. Learn More